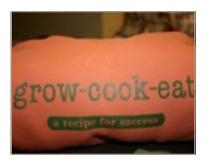

**GROW-COOK-EAT** 

SWEATSHIRT, HOODED LONG SLEEVED

100% cotton French terry vintage; kangaroo pocket

Colors: Orange or Brown

Sizes: S, M, L, XL Price: \$30.00