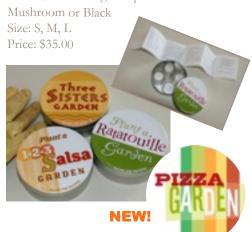

## **GARDENS IN A TIN**

EVERYTHING YOU NEED TO GROW FRESH INGREDIENTS FOR YOUR RECIPE:

Ratatouille Garden • 123 Salsa Garden Fall Victory Garden • Three Sisters

NEW Pizza Garden Price: \$12.00 each

**EAT YOUR COLORS** 