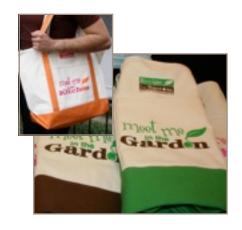

## Recipe for Success Boutique

MEET ME IN THE KITCHEN

Pink with Orange & Orange with Pink

MEET ME IN THE GARDEN

Brown with Green & Green with Brown 100% Cotton CANVAS TOTES velcro closure; front pocket

Price: \$20.00