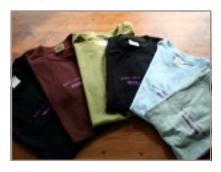

**GROW WHAT YOU EAT** 

SHORT SLEEVED T SHIRT 100% organic cotton; with finished neck & hem

Size: Ladies: S, M, L, XL Men's: M,L, XL Colors: Ladies: Blue, Green Mens: Eggplant, Black, Green

Price: \$19.00